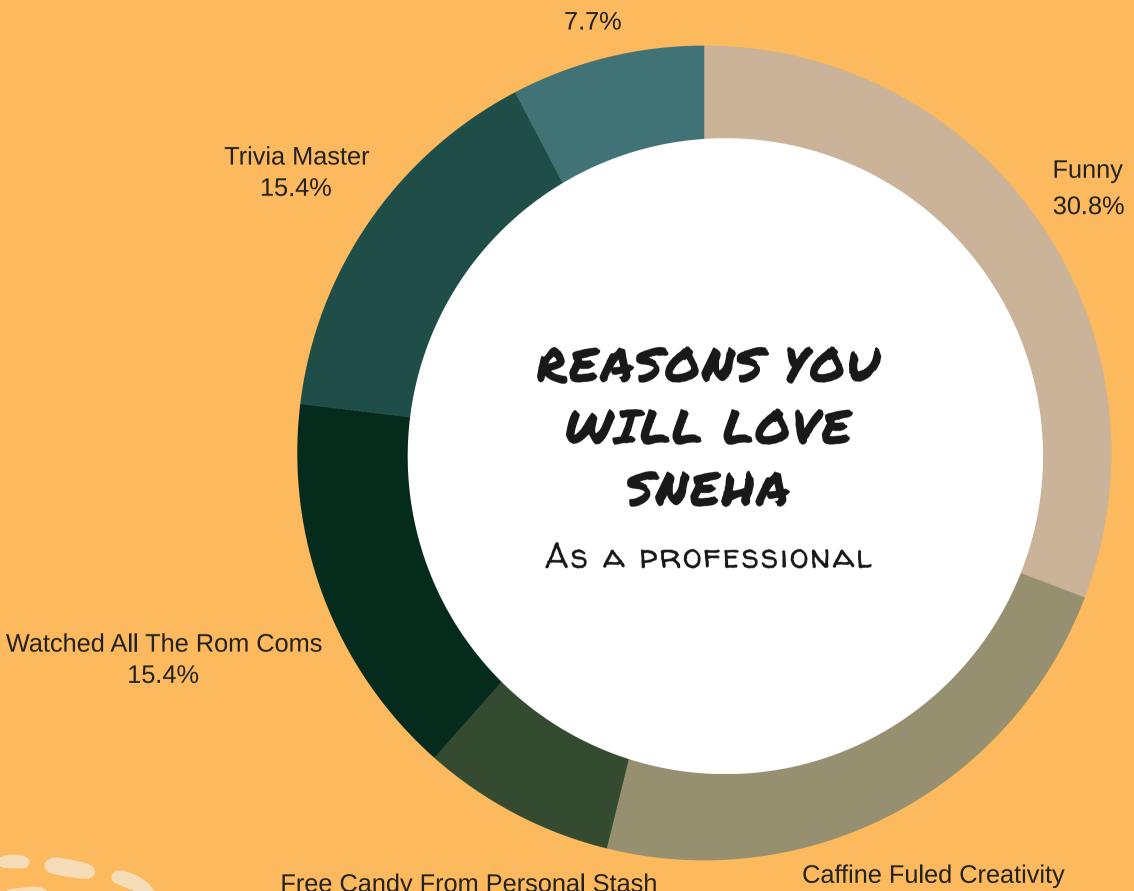

#### Has a Cool 5 Year plan 7.7%

CAFFEINE FULED CREATIVITY

FREE CANDY FROM PERSONAL STASH

WATCHED ALL THE ROM COMS

TRIVIA MASTER

HAS COOL A 5 YEAR PLAN

Free Candy From Personal Stash 7.7%

Caffine Fuled Creativity 23.1%